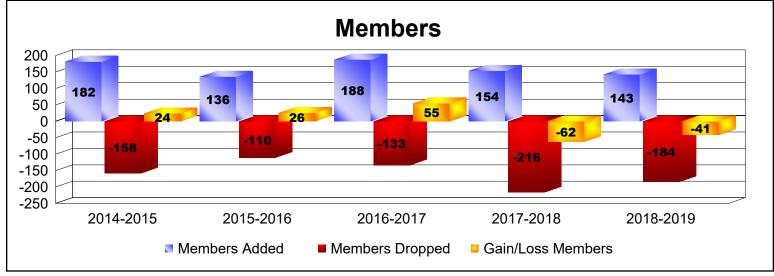

District A 16

As of June 2019 Cumulative

| Year      | New<br>Clubs | Dropped<br>Clubs | Gain/<br>Loss<br>Clubs | New<br>Members | Charter<br>Members | Reinstate<br>Members | Transfer<br>Members | Total<br>Member<br>Added | Total<br>Members<br>Dropped | Gain/<br>Loss<br>Members |
|-----------|--------------|------------------|------------------------|----------------|--------------------|----------------------|---------------------|--------------------------|-----------------------------|--------------------------|
| 2014-2015 | 0            | -1               | -1                     | 163            | 1                  | 6                    | 12                  | 182                      | -158                        | 24                       |
| 2015-2016 | 0            | 0                | 0                      | 117            | 5                  | 6                    | 8                   | 136                      | -110                        | 26                       |
| 2016-2017 | 3            | 0                | 3                      | 101            | 71                 | 4                    | 12                  | 188                      | -133                        | 55                       |
| 2017-2018 | 0            | 0                | 0                      | 128            | 7                  | 4                    | 15                  | 154                      | -216                        | -62                      |
| 2018-2019 | 0            | -3               | -3                     | 115            | 3                  | 5                    | 20                  | 143                      | -184                        | -41                      |
| Average   | 1            | -1               | 0                      | 125            | 17                 | 5                    | 13                  | 161                      | -160                        | 0                        |