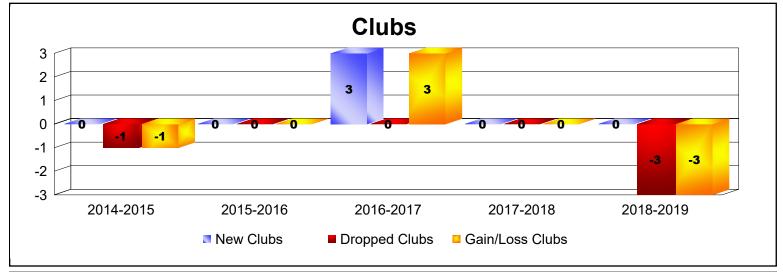

District A 16

As of June 2019 Cumulative

| Year      | New<br>Clubs | Dropped<br>Clubs | Gain/<br>Loss<br>Clubs | New<br>Members | Charter<br>Members | Reinstate<br>Members | Transfer<br>Members | Total<br>Member<br>Added | Total<br>Members<br>Dropped | Gain/<br>Loss<br>Members |
|-----------|--------------|------------------|------------------------|----------------|--------------------|----------------------|---------------------|--------------------------|-----------------------------|--------------------------|
| 2014-2015 | 0            | -1               | -1                     | 163            | 1                  | 6                    | 12                  | 182                      | -158                        | 24                       |
| 2015-2016 | 0            | 0                | 0                      | 117            | 5                  | 6                    | 8                   | 136                      | -110                        | 26                       |
| 2016-2017 | 3            | 0                | 3                      | 101            | 71                 | 4                    | 12                  | 188                      | -133                        | 55                       |
| 2017-2018 | 0            | 0                | 0                      | 128            | 7                  | 4                    | 15                  | 154                      | -216                        | -62                      |
| 2018-2019 | 0            | -3               | -3                     | 115            | 3                  | 5                    | 20                  | 143                      | -184                        | -41                      |
| Average   | 1            | -1               | 0                      | 125            | 17                 | 5                    | 13                  | 161                      | -160                        | 0                        |